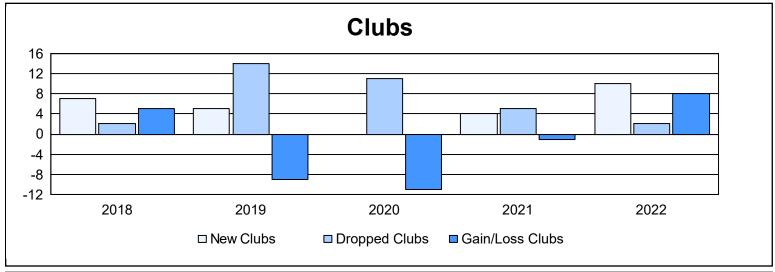

District 316 H As of June 2022 Cumulative

| Year      | New<br>Clubs | Dropped<br>Clubs | Gain/<br>Loss<br>Clubs | New<br>Members | Charter<br>Members | Reinstate<br>Members | Transfer<br>Members | Total<br>Member<br>Added | Total<br>Members<br>Dropped | Gain/<br>Loss<br>Members |
|-----------|--------------|------------------|------------------------|----------------|--------------------|----------------------|---------------------|--------------------------|-----------------------------|--------------------------|
| 2017-2018 | 7            | 2                | 5                      | 242            | 142                | 10                   | 10                  | 404                      | 272                         | 132                      |
| 2018-2019 | 5            | 14               | -9                     | 964            | 124                | 4                    | 14                  | 1,106                    | 795                         | 311                      |
| 2019-2020 | 0            | 11               | -11                    | 296            | 45                 | 16                   | 3                   | 360                      | 1,068                       | -708                     |
| 2020-2021 | 4            | 5                | -1                     | 235            | 105                | 10                   | 19                  | 369                      | 676                         | -307                     |
| 2021-2022 | 10           | 2                | 8                      | 361            | 268                | 57                   | 20                  | 706                      | 500                         | 206                      |
| Average   | 5            | 7                | -2                     | 420            | 137                | 19                   | 13                  | 589                      | 662                         | -73                      |