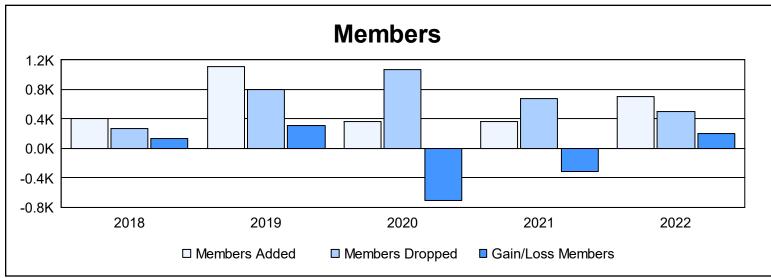

District 316 H As of June 2022 Cumulative

| Year      | New<br>Clubs | Dropped<br>Clubs | Gain/<br>Loss<br>Clubs | New<br>Members | Charter<br>Members | Reinstate<br>Members | Transfer<br>Members | Total<br>Member<br>Added | Total<br>Members<br>Dropped | Gain/<br>Loss<br>Members |
|-----------|--------------|------------------|------------------------|----------------|--------------------|----------------------|---------------------|--------------------------|-----------------------------|--------------------------|
| 2017-2018 | 7            | 2                | 5                      | 242            | 142                | 10                   | 10                  | 404                      | 272                         | 132                      |
| 2018-2019 | 5            | 14               | -9                     | 964            | 124                | 4                    | 14                  | 1,106                    | 795                         | 311                      |
| 2019-2020 | 0            | 11               | -11                    | 296            | 45                 | 16                   | 3                   | 360                      | 1,068                       | -708                     |
| 2020-2021 | 4            | 5                | -1                     | 235            | 105                | 10                   | 19                  | 369                      | 676                         | -307                     |
| 2021-2022 | 10           | 2                | 8                      | 361            | 268                | 57                   | 20                  | 706                      | 500                         | 206                      |
| Average   | 5            | 7                | -2                     | 420            | 137                | 19                   | 13                  | 589                      | 662                         | -73                      |